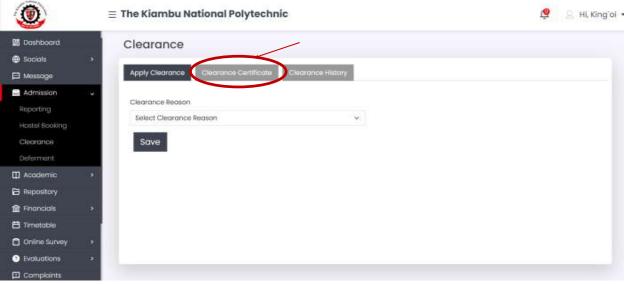

7. The students will monitor at clearance history their clearance progress

8. Once the student is cleared at the eight levels he/she download the clearance certificate

NB:

- Students completing in Month of April MUST initiate the clearance after 30th April
- Students completing in Month of July MUST initiate the clearance after 31st August
- Students completing in Month of November MUST initiate the clearance after 31th Dec