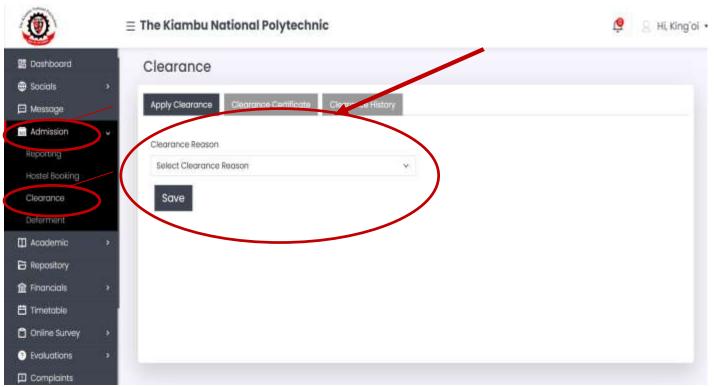

## 1. Login to the portal

- 2. Click Admission
- 3. Click Clearance

- 4. Select the clearance reason
- 5. Click Save

- 6. The clearance will be done by the various officers as long as all the items issued to the student have been returned as per the order below
  - 9. Respective Head of Department
  - 10. Library
  - 11. ICT support
  - 12. Dean of Students
  - 13. Housekeeper
  - 14. Sports and Recreation
  - 15. Finance
  - 16. Registrar