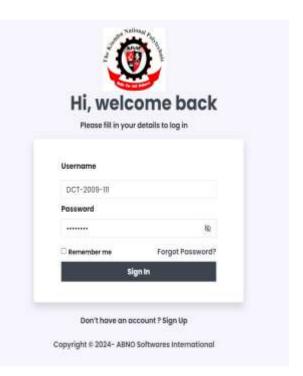

## 1. Login to the portal

- 2. Click Admission
- 3. Click Clearance

- 4. Select the clearance reason
- 5. Click Save

- 6. The clearance will be done by the various officers as long as all the items issued to the student have been returned as per the order below
  - 9. Respective Head of Department
  - 10. Library
  - 11. ICT support
  - 12. Dean of Students
  - 13. Housekeeper
  - 14. Sports and Recreation
  - 15. Finance
  - 16. Registrar