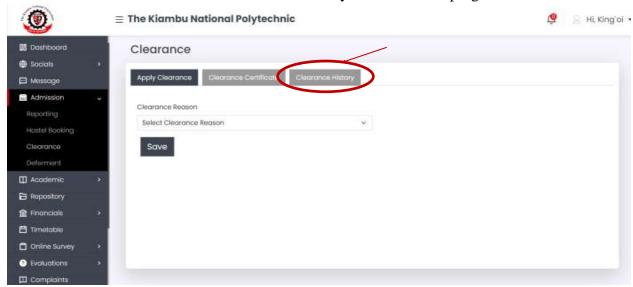

The students will monitor at clearance history their clearance progress

The detailed manual for the clearance procedure is hereby attached.

7. The students will monitor at clearance history their clearance progress

8. Once the student is cleared at the eight levels he/she download the clearance certificate

NB:

- Students completing in Month of April MUST initiate the clearance after 30th April
- Students completing in Month of July MUST initiate the clearance after 31st August
- Students completing in Month of November MUST initiate the clearance after 31th Dec